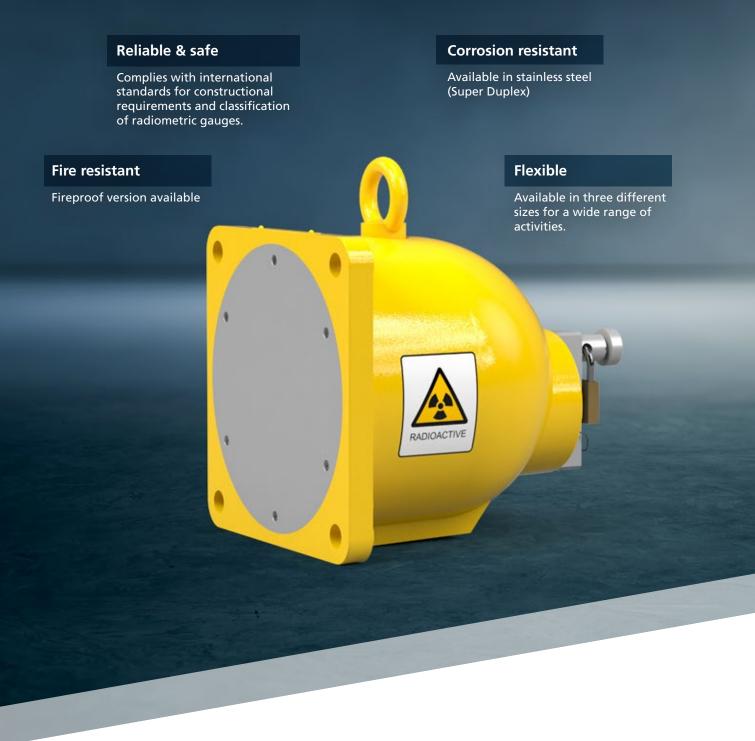

## **POINT SOURCE SHIELDS LB 744x** FOR DENSITY AND LEVEL SWITCH

## **TECHNICAL DATA & FACTS** Point source shields LB 744x

| Shields                                         | LB 7440                                                    | LB 7442                                                    | LB 7444               |
|-------------------------------------------------|------------------------------------------------------------|------------------------------------------------------------|-----------------------|
| Application                                     | Density, Level switch                                      | Density, Level switch                                      | Density, Level switch |
| Nuclide                                         | Punktstrahler                                              | Punktstrahler                                              | Punktstrahler         |
| Shielding material                              | Lead                                                       | Lead                                                       | Lead                  |
| Lead thickness                                  | 67 mm                                                      | 94 mm                                                      | 132 mm                |
| Exit angle                                      | 9°, 14 °                                                   | 6°, 10°                                                    | 6°                    |
| Beam geometry                                   | Collimated round                                           | Collimated round                                           | Collimated round      |
| Outer material                                  | Painted steel,<br>stainless steel 1.4410<br>(Super Duplex) | Painted steel,<br>stainless steel 1.4410<br>(Super Duplex) | Painted steel         |
| Fire resistance class<br>acc. to IEC 62598:2011 | Class F (optional)                                         | Class F (optional)                                         | Ν                     |
| Mounting                                        | Flange, socket                                             | Flange, socket                                             | Flange                |
| Weight                                          | 32 kg                                                      | 85 kg                                                      | 177 kg                |
| Pneumatic shutter control possible              | Yes                                                        | Yes                                                        | Yes                   |
| Ambient, storage and transport temperature      | −40 +100 °C                                                | −40 +100 °C                                                | −40 +100 °C           |

## **Special Features**

- Various exit angles: suitable for your application
- Various sizes gradations: for compliance with country-specific radiation protection requirements for low and very high source activities
- Outer material: painted steel or various grades of stainless steel available for use under demanding environmental conditions
- Nuclides: Cs-137 and Co-60
- Remote-controlled pneumatically-driven shutter: Can be fitted to all variants