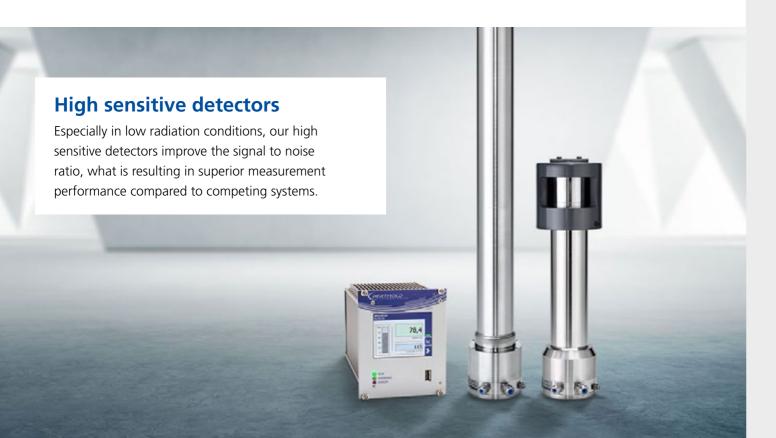

Berthold detectors can be retrofitted on existing measurements where the source has become too weak to work with the current detector.

With hundreds of systems installed throughout the world, we have the experience and the technical know-how to solve your measurement goals no matter if a new system or a retrofitting solution is required.