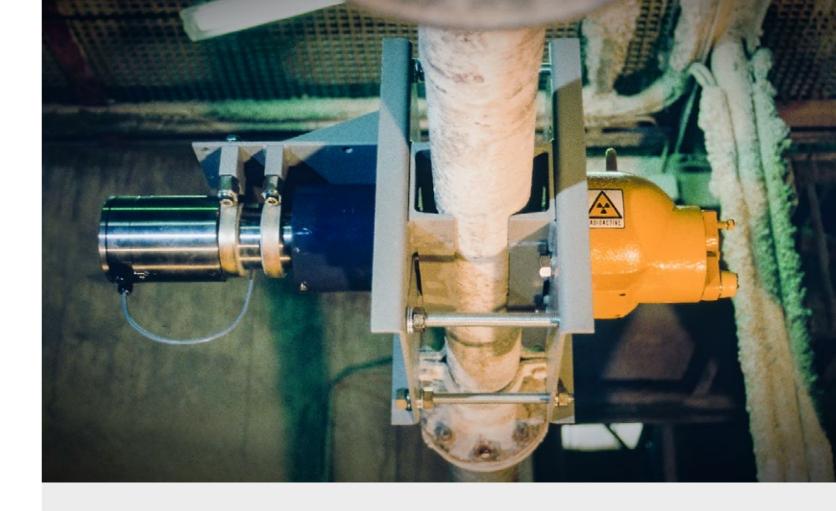

Berthold detectors can be retrofitted on existing measurements where the source has become too weak to work with the current detector.

With hundreds of systems installed throughout the world, we have the experience and the technical know-how to solve your measurement goals no matter if a new system or a retrofitting solution is required.